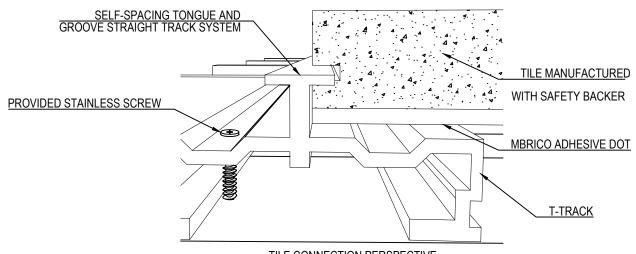

## MBRICO TILE DECKS

P.O. BOX 1108
BETTENDORF, IA 52722
TOLL FREE: 1-844-449-9214
WWW.MBRICOTILEDECKS.COM

TILE CONNECTION PERSPECTIVE

1 5/8" MIN. THICKNESS FROM TOP OF JOIST TO TILE SURFACE