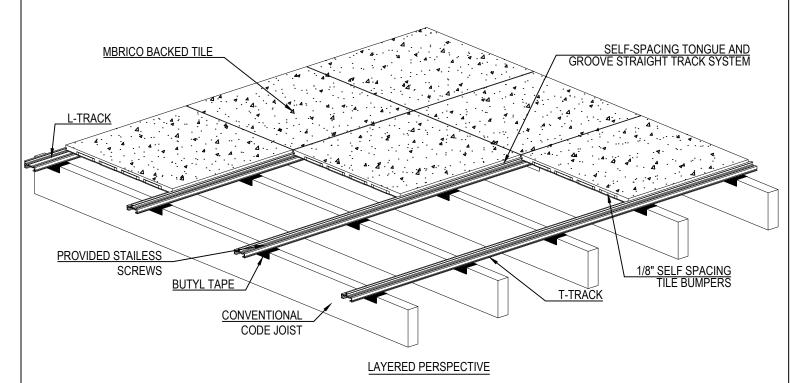

## MBRICO TILE DECKS

P.O. BOX 1108
BETTENDORF, IA 52722
TOLL FREE: 1-844-449-9214
WWW.MBRICOTILEDECKS.COM

TILE CONNECTION PERSPECTIVE

1 5/8" MIN. THICKNESS FROM TOP OF JOIST TO TILE SURFACE