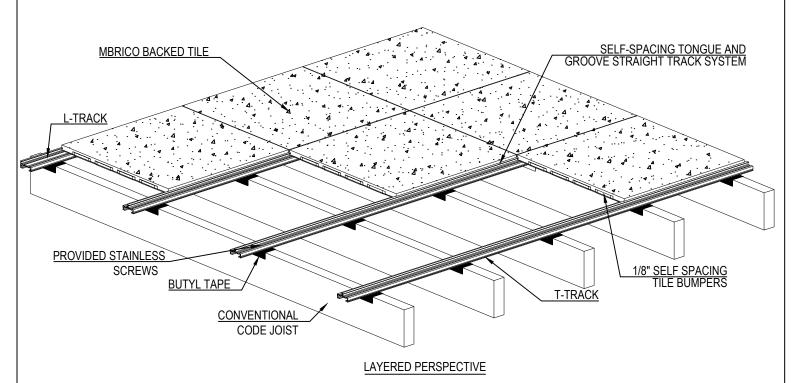

## MBRICO TILE DECKS

P.O. BOX 1108
BETTENDORF, IA 52722
TOLL FREE: 1-844-449-9214
WWW.MBRICOTILEDECKS.COM

TILE CONNECTION PERSPECTIVE
1 5/8" MIN. THICKNESS FROM TOP OF JOIST TO TILE SURFACE