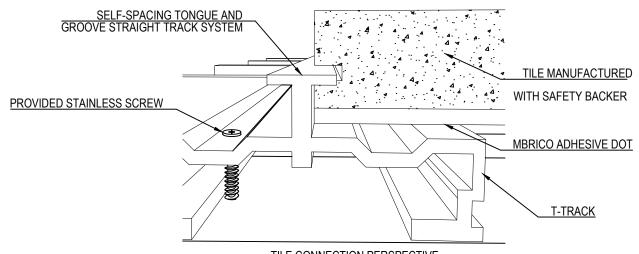

## MBRICO TILE DECKS

P.O. BOX 1108
BETTENDORF, IA 52722
TOLL FREE: 1-844-449-9214
WWW.MBRICOTILEDECKS.COM

TILE CONNECTION PERSPECTIVE
1 5/8" MIN. THICKNESS FROM TOP OF JOIST TO TILE SURFACE