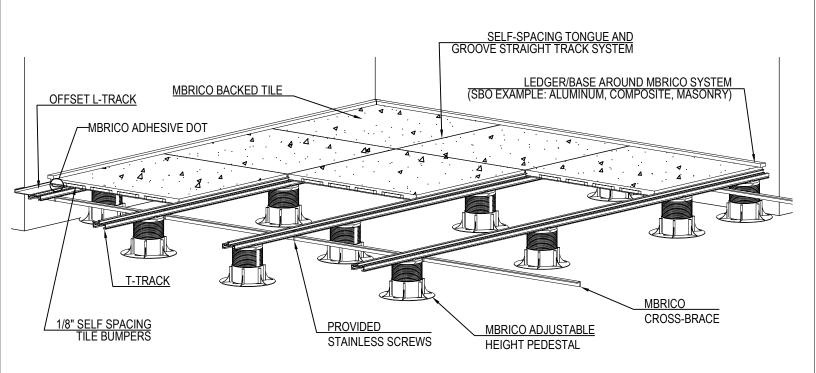

5. LEDGER/BASE REQUIRE ONLY IN CERTAIN WIND UPLIFT PROJECT SCENARIOS (PROVIDED BY OTHERS).

MBRICO DETAIL

MBRICO: ROOFTOP TRACK WIND UPLIFT SYSTEM